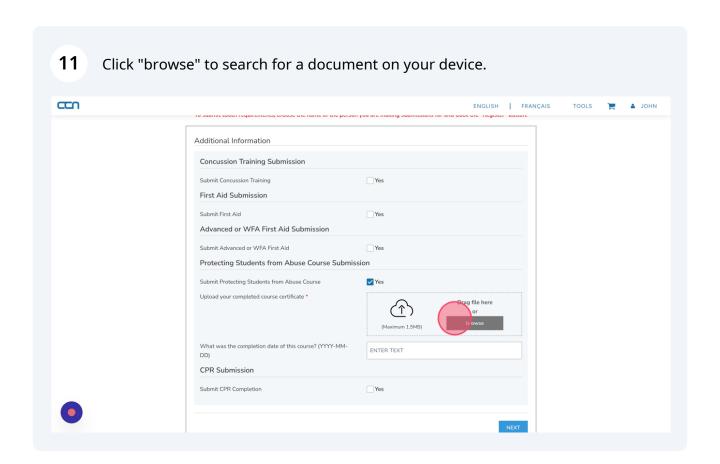

Review the Instructions for completion. 5 Click "Completion Submission" after you have completed the course and obtained the certificate of completion. Abuse Awareness Training hn - Memberships & Li Must be completed every year. Instructions for completion. Alabama Cycling Asso 1. Follow link to the NFHS website. 2. Create an account if you do not have one. 3. Select the Protecting Student-Athletes from Abuse course, add to cart and Level 3 Coach | Pur complete check out. (There are no fees for these.) 4. After course completion, save the certificate to your device. 5. Go back to your Completion Submission page in CCN and upload the certificate to the appropriate requirement. Alabama Cycling Asso Close Level 2 Coach | Pur Action Needed > Alabama Cycling Association Entry Coach (level 1) PENDING REQUIREMENTS