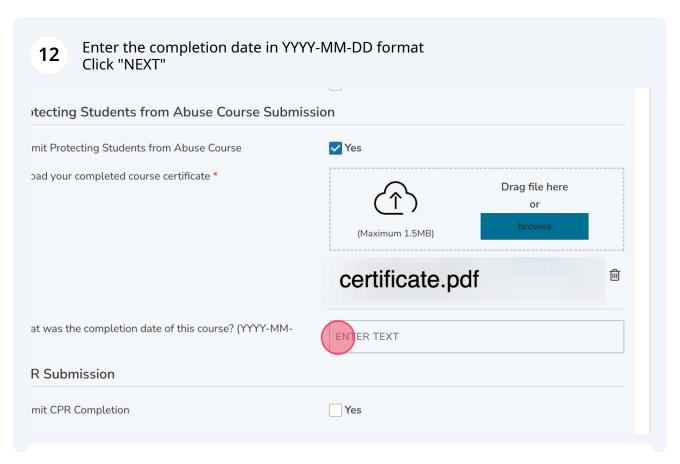

Review the Instructions for completion. 5 Click "Completion Submission" after you have completed the course and obtained the certificate of completion. Abuse Awareness Training hn - Memberships & Li Must be completed every year. Instructions for completion. Alabama Cycling Asso 1. Follow link to the NFHS website. 2. Create an account if you do not have one. 3. Select the Protecting Student-Athletes from Abuse course, add to cart and Level 3 Coach | Pur complete check out. (There are no fees for these.) 4. After course completion, save the certificate to your device. 5. Go back to your Completion Submission page in CCN and upload the certificate to the appropriate requirement. Alabama Cycling Asso Close Level 2 Coach | Pur Action Needed > Alabama Cycling Association Entry Coach (level 1) PENDING REQUIREMENTS