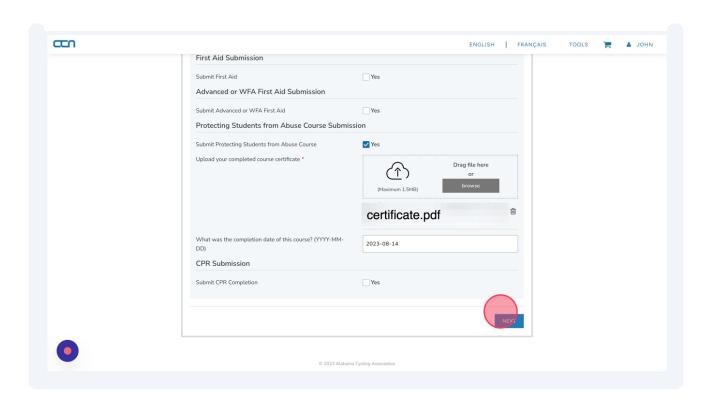

Review the Instructions for completion. 5 Click "Completion Submission" after you have completed the course and obtained the certificate of completion. Abuse Awareness Training hn - Memberships & Li Must be completed every year. Instructions for completion. Alabama Cycling Asso 1. Follow link to the NFHS website. 2. Create an account if you do not have one. 3. Select the Protecting Student-Athletes from Abuse course, add to cart and Level 3 Coach | Pur complete check out. (There are no fees for these.) 4. After course completion, save the certificate to your device. 5. Go back to your Completion Submission page in CCN and upload the certificate to the appropriate requirement. Alabama Cycling Asso Close Level 2 Coach | Pur Action Needed > Alabama Cycling Association Entry Coach (level 1) PENDING REQUIREMENTS