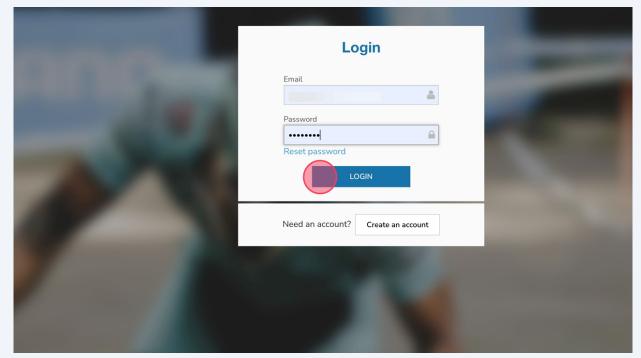

## How to complete your Coach License Requirements for the 2023/2024 ACA Season

- 1 Navigate to <a href="mailto:ccnbikes.com/my">ccnbikes.com/my</a> pages/memberships
- 2 Enter your email address and password for CCN Click "LOGIN"

Click Memberships Licenses & Certifications
Click "Action Needed >" to view what is needed to complete the desired coach level requirements.

4 Click "How To Complete" Œ Memberships, Licences & Certifications Management Memberships, Licences & Certifications Here you'll find all of the memberships, licenses, and certifications for all the people linked to your user account. Club Registrations < BACK TO DASHBOARD Event Registrations Manage memberships, licences or certifications for: Transaction History User Account Settings Missing requirements Requirements - Level 1 Coach :: Level 1 Coach Status Background Check through Sterling Volunteers Abuse Awareness Training abama Cycling Association Assistant Coach (level 2) Level 2 Coach | Purchased on: August 14, 2023 Alabama Cycling Association Entry Coach (level 1) Level 1 Coach | Purchased on: August 14, 2023