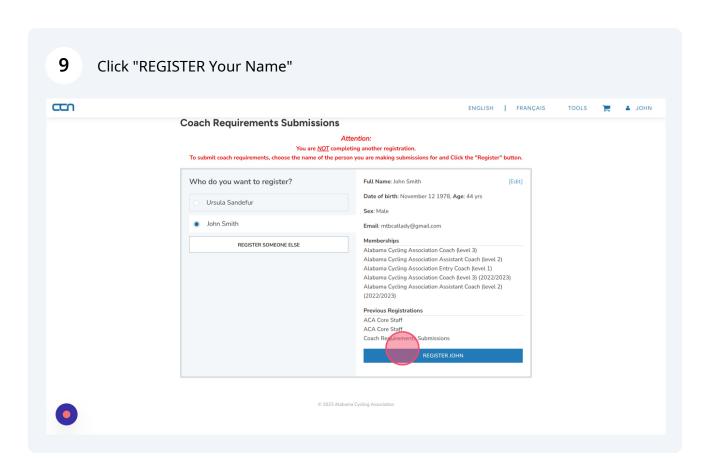

Click Memberships Licenses & Certifications
Click "Action Needed >" to view what is needed to complete the desired coach level requirements.

4 Click "How To Complete" Œ Memberships, Licences & Certifications Management Memberships, Licences & Certifications Here you'll find all of the memberships, licenses, and certifications for all the people linked to your user account. Club Registrations < BACK TO DASHBOARD Event Registrations Manage memberships, licences or certifications for: Transaction History User Account Settings Missing requirements Requirements - Level 1 Coach :: Level 1 Coach Status Background Check through Sterling Volunteers Abuse Awareness Training abama Cycling Association Assistant Coach (level 2) Level 2 Coach | Purchased on: August 14, 2023 Alabama Cycling Association Entry Coach (level 1) Level 1 Coach | Purchased on: August 14, 2023