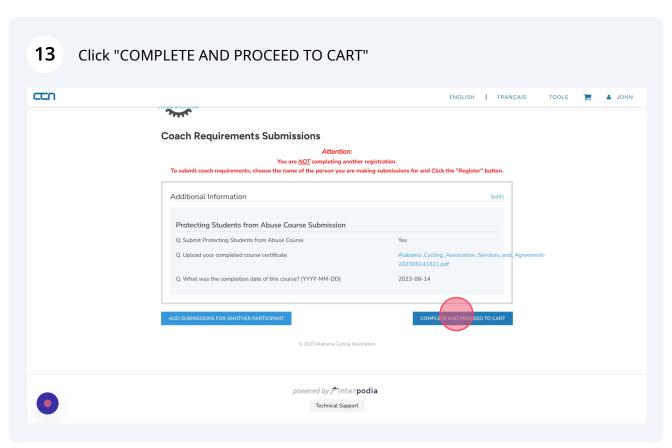

Review the Instructions for completion. 5 Click "Completion Submission" after you have completed the course and obtained the certificate of completion. Abuse Awareness Training hn - Memberships & Li Must be completed every year. Instructions for completion. Alabama Cycling Asso 1. Follow link to the NFHS website. 2. Create an account if you do not have one. 3. Select the Protecting Student-Athletes from Abuse course, add to cart and Level 3 Coach | Pur complete check out. (There are no fees for these.) 4. After course completion, save the certificate to your device. 5. Go back to your Completion Submission page in CCN and upload the certificate to the appropriate requirement. Alabama Cycling Asso Close Level 2 Coach | Pur Action Needed > Alabama Cycling Association Entry Coach (level 1) PENDING REQUIREMENTS