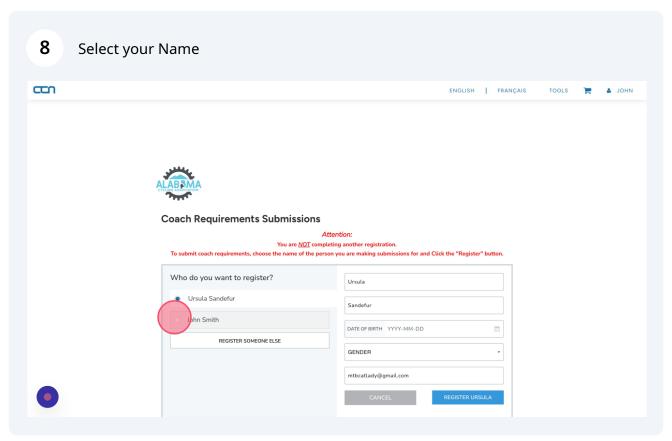

Click Memberships Licenses & Certifications
Click "Action Needed >" to view what is needed to complete the desired coach level requirements.

4 Click "How To Complete" Œ Memberships, Licences & Certifications Management Memberships, Licences & Certifications Here you'll find all of the memberships, licenses, and certifications for all the people linked to your user account. Club Registrations < BACK TO DASHBOARD Event Registrations Manage memberships, licences or certifications for: Transaction History User Account Settings Missing requirements Requirements - Level 1 Coach :: Level 1 Coach Status Background Check through Sterling Volunteers Abuse Awareness Training abama Cycling Association Assistant Coach (level 2) Level 2 Coach | Purchased on: August 14, 2023 Alabama Cycling Association Entry Coach (level 1) Level 1 Coach | Purchased on: August 14, 2023