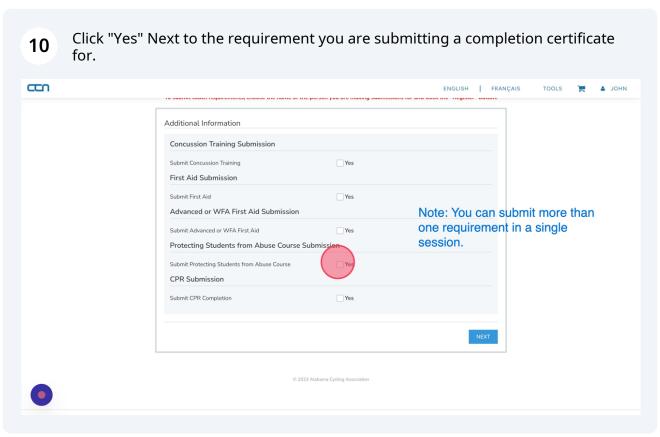

Review the Instructions for completion. 5 Click "Completion Submission" after you have completed the course and obtained the certificate of completion. Abuse Awareness Training hn - Memberships & Li Must be completed every year. Instructions for completion. Alabama Cycling Asso 1. Follow link to the NFHS website. 2. Create an account if you do not have one. 3. Select the Protecting Student-Athletes from Abuse course, add to cart and Level 3 Coach | Pur complete check out. (There are no fees for these.) 4. After course completion, save the certificate to your device. 5. Go back to your Completion Submission page in CCN and upload the certificate to the appropriate requirement. Alabama Cycling Asso Close Level 2 Coach | Pur Action Needed > Alabama Cycling Association Entry Coach (level 1) PENDING REQUIREMENTS