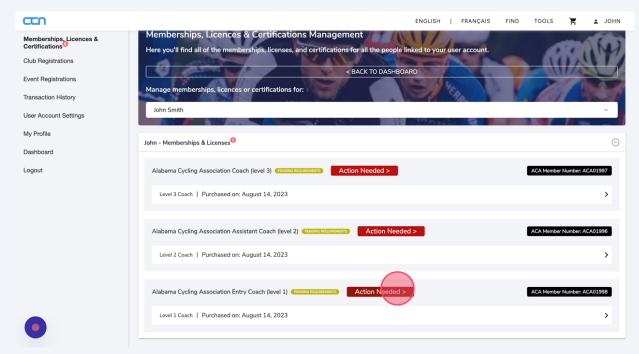

Click Memberships Licenses & Certifications
Click "Action Needed >" to view what is needed to complete the desired coach level requirements.

4 Click "How To Complete" Œ Memberships, Licences & Certifications Management Memberships, Licences & Certifications Here you'll find all of the memberships, licenses, and certifications for all the people linked to your user account. Club Registrations < BACK TO DASHBOARD Event Registrations Manage memberships, licences or certifications for: Transaction History User Account Settings Missing requirements Requirements - Level 1 Coach :: Level 1 Coach Status Background Check through Sterling Volunteers Abuse Awareness Training abama Cycling Association Assistant Coach (level 2) Level 2 Coach | Purchased on: August 14, 2023 Alabama Cycling Association Entry Coach (level 1) Level 1 Coach | Purchased on: August 14, 2023

Review the Instructions for completion. 5 Click "Completion Submission" after you have completed the course and obtained the certificate of completion. Abuse Awareness Training hn - Memberships & Li Must be completed every year. Instructions for completion. Alabama Cycling Asso 1. Follow link to the NFHS website. 2. Create an account if you do not have one. 3. Select the Protecting Student-Athletes from Abuse course, add to cart and Level 3 Coach | Pur complete check out. (There are no fees for these.) 4. After course completion, save the certificate to your device. 5. Go back to your Completion Submission page in CCN and upload the certificate to the appropriate requirement. Alabama Cycling Asso Close Level 2 Coach | Pur Action Needed > Alabama Cycling Association Entry Coach (level 1) PENDING REQUIREMENTS